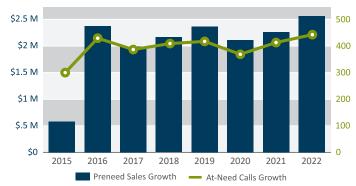

In the first seven years, Jake grew 300% preneed sales more than

**JAKE'S SALES IN 2022** \$2,532,462

AVERAGE PRENEED TO AT-NEED RATIO 75%