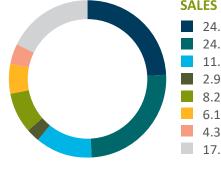

#### SALES BY LEAD SOURCE

24.4% Walk-In/Call-In

- 24.8% Seminar
- 11.7% Lunch & Learns
- 2.9% Funeral File
- 8.2% Referrals
- 6.1% Aftercare
- 4.3% Direct Mail
- 17.6% Other

PRENEED AND AT-NEED SALES

AVERAGE PRENEED CONTRACT